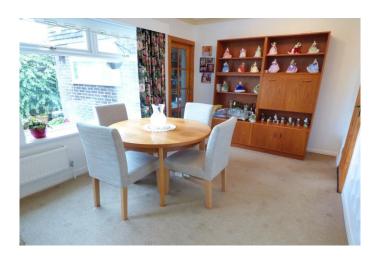

**Shower Room** 9'2" x 5' 5" (2.801m x 1.658m) Modern shower room with walk in double shower, WC and wash hand basin. Access to loft.

**Lounge/Dining Room** 19' 5" x 11' 1" (5.925m x 3.371m)

Large open plan living space with feature gas fire place and back door leading to garden.