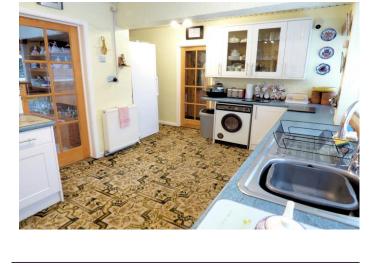

**Bedroom Three** 9' 3" x 8' 1" (2.824m x 2.456m) Rear facing bedroom.

**Kitchen** 9' 4" x 13' 11" (2.846m x 4.233m) Spacious kitchen with a range of base and wall units, integrated hob and oven, built in storage cupboard housing combi boiler and space for washing machine.