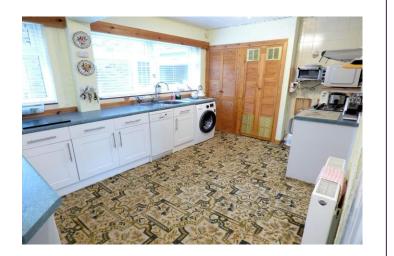

**Bedroom Three** 9' 3" x 8' 1" (2.824m x 2.456m) Rear facing bedroom.

**Kitchen** 9' 4" x 13' 11" (2.846m x 4.233m) Spacious kitchen with a range of base and wall units, integrated hob and oven, built in storage cupboard housing combi boiler and space for washing machine.

# **Rear Utility Area**

With storage and back door leading to garden.