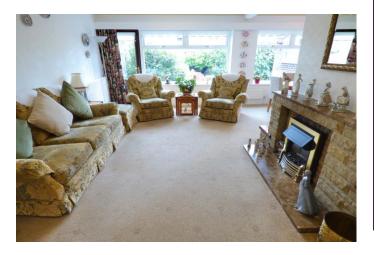

**Shower Room** 9'2" x 5' 5" (2.801m x 1.658m) Modern shower room with walk in double shower, WC and wash hand basin. Access to loft.

**Lounge/Dining Room** 19' 5" x 11' 1" (5.925m x 3.371m)

Large open plan living space with feature gas fire place and back door leading to garden.