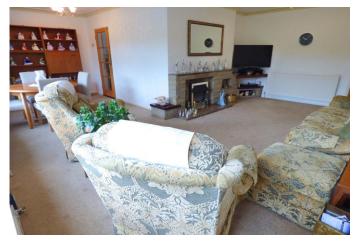

**Shower Room** 9'2" x 5' 5" (2.801m x 1.658m) Modern shower room with walk in double shower, WC and wash hand basin. Access to loft.

**Lounge/Dining Room** 19' 5" x 11' 1" (5.925m x 3.371m)

Large open plan living space with feature gas fire place and back door leading to garden.