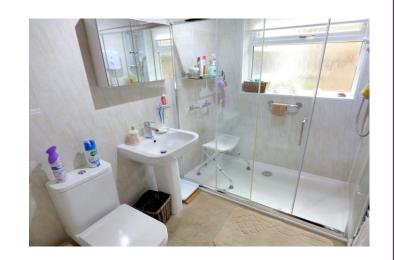

**Shower Room** 9'2" x 5' 5" (2.801m x 1.658m) Modern shower room with walk in double shower, WC and wash hand basin. Access to loft.

**Lounge/Dining Room** 19' 5" x 11' 1" (5.925m x 3.371m)

Large open plan living space with feature gas fire place and back door leading to garden.