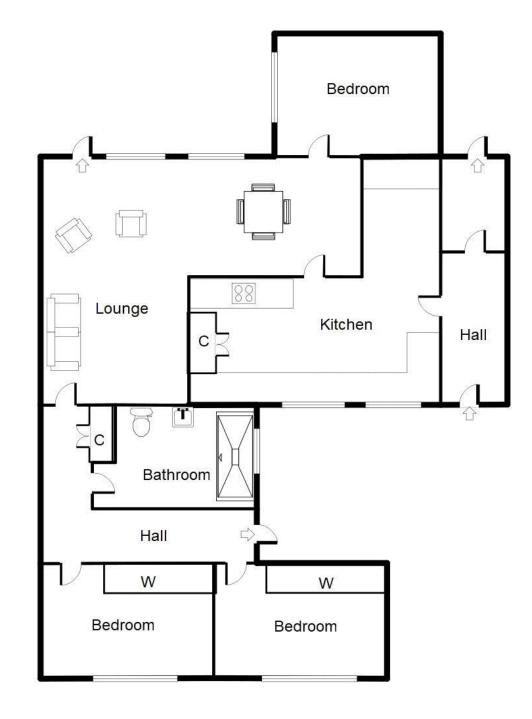

## **SUMMARY**

Link Detached Bungalow

Three Bedrooms

Open Plan Living and Dining Room

Modern Shower Room

No Chain

Gardens to The Rear

Drive Providing Off Street Parking

Awaiting EPC Rating

Located in the popular area of Gilesgate close to Durham City Centre, this detached bungalow has access to a range of local amenities on its doorstep, along with transport links providing access to Durham City Centre and Sunderland. The accommodation includes entrance hall, large kitchen with utility area, open plan lounge and dining area, three double bedrooms two of which have fitted wardrobes and a shower room. Externally there is an enclosed mature garden to the rear with shed providing storage and a drive and car port to the front of the property offering off street parking. In need of some modernisation this deceptively spacious property is not to be missed. Offered with no upward chain, viewing is strongly advised.